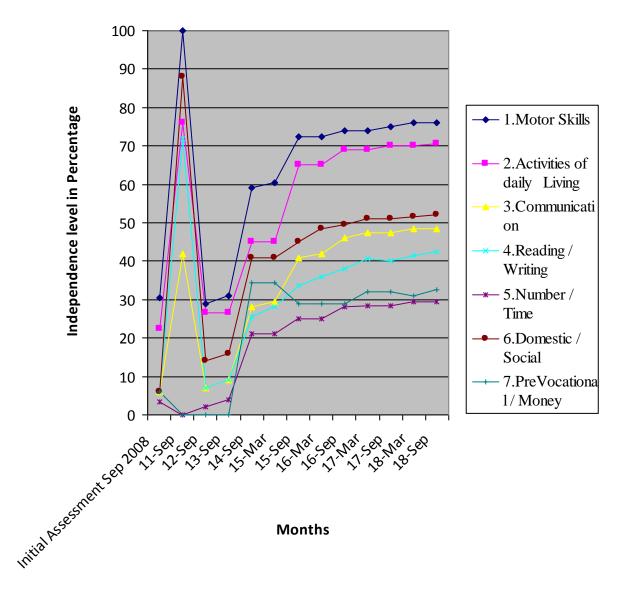

## Medical Report

| Height/ Weight                         | Curre           | Current Report                                                                                                                                                                                  |     | Previous Report        |                    | Initial stage report         |  |  |  |
|----------------------------------------|-----------------|-------------------------------------------------------------------------------------------------------------------------------------------------------------------------------------------------|-----|------------------------|--------------------|------------------------------|--|--|--|
|                                        | 158cm/88l       | 8cm/88kg                                                                                                                                                                                        |     | 158cm/84kg             |                    | cm/79kg                      |  |  |  |
| Exercises Giv                          | en              | Applia                                                                                                                                                                                          |     | nces Given             |                    | ical Progress                |  |  |  |
| Yoga Trainin                           | g               | Nil                                                                                                                                                                                             |     |                        | Physically Normal. |                              |  |  |  |
| Class (*)                              | Pre Vo          | Pre Vocational                                                                                                                                                                                  |     |                        |                    |                              |  |  |  |
| Report Period                          | Mar 20          | Mar 2018 to Sep 2018                                                                                                                                                                            |     |                        |                    |                              |  |  |  |
| Severity of Intellect Disability       | ual             | Moderate Intellectual disability                                                                                                                                                                |     |                        |                    |                              |  |  |  |
| Assessment  (**-%represents assessment |                 |                                                                                                                                                                                                 |     | 2008<br>Il<br>sment**) | Mar 2018<br>(%)    | S Sep 2018<br>(%)            |  |  |  |
| based on normal development of 100%    |                 | 1.Motor Skills                                                                                                                                                                                  |     | 30.5                   |                    | 76                           |  |  |  |
| development of 100%                    | 2.Activ         | 2.Activities of Daily Living                                                                                                                                                                    |     | 22.5                   |                    | 70.5                         |  |  |  |
|                                        | 3.Com           | 3.Communication                                                                                                                                                                                 |     | 6                      |                    | 48.5                         |  |  |  |
|                                        |                 | ling/ Writing                                                                                                                                                                                   | 6   |                        | 41.5               | 42.5                         |  |  |  |
|                                        | 5.Num           | ber/ Time                                                                                                                                                                                       | 3.5 |                        | 29.5               | 29.5                         |  |  |  |
|                                        | 6.Dom<br>Skills | estic / Social                                                                                                                                                                                  | 6   |                        | 51.5               | 52                           |  |  |  |
|                                        |                 | 'ocational /<br>Concept                                                                                                                                                                         |     | 6                      | 31                 | 32.5                         |  |  |  |
| Extra Curricular / Participation       | Nature          | Nature of Program                                                                                                                                                                               |     |                        | ram<br>n           | Prizes /<br>Recognitions won |  |  |  |
|                                        | Cultura         | Cultural                                                                                                                                                                                        |     |                        |                    | -                            |  |  |  |
|                                        | Sports          | Sports                                                                                                                                                                                          |     |                        |                    | -                            |  |  |  |
|                                        | Drawir          | Drawing                                                                                                                                                                                         |     |                        |                    | -                            |  |  |  |
| Progress Report                        |                 | Since joining, he has improved 13.93% on average out of seven areas in period of 48 months based on BASIC-MR Scale provided by NIMH.                                                            |     |                        |                    |                              |  |  |  |
| Comments                               | At pre          | At present we are teaching  Name five common vehicles.  Throw ball at least five meters away before first bounce.  Know duties of various occupation.  Cut simple shapes  Sort out mixed coins. |     |                        |                    |                              |  |  |  |

- (\*) Pre-Primary (3-6 yrs of age)
  Primary (6-10 yrs of age)
  Secondary (11-14 yrs of age)
  Pre-vocational (15-18 yrs of age)
  Autism (Children affected with Autism Spectrum Disorders)
- (\*\*) % represents assessment based on normal development of 100%. (\*\*\*) Zero represents the child haven't achieved any skills in that domain.

**Note:** While joining the child was assessed with UPANAYAN SCALE, from Sep-2014 the assessment scale was changed to BASIC-MR.